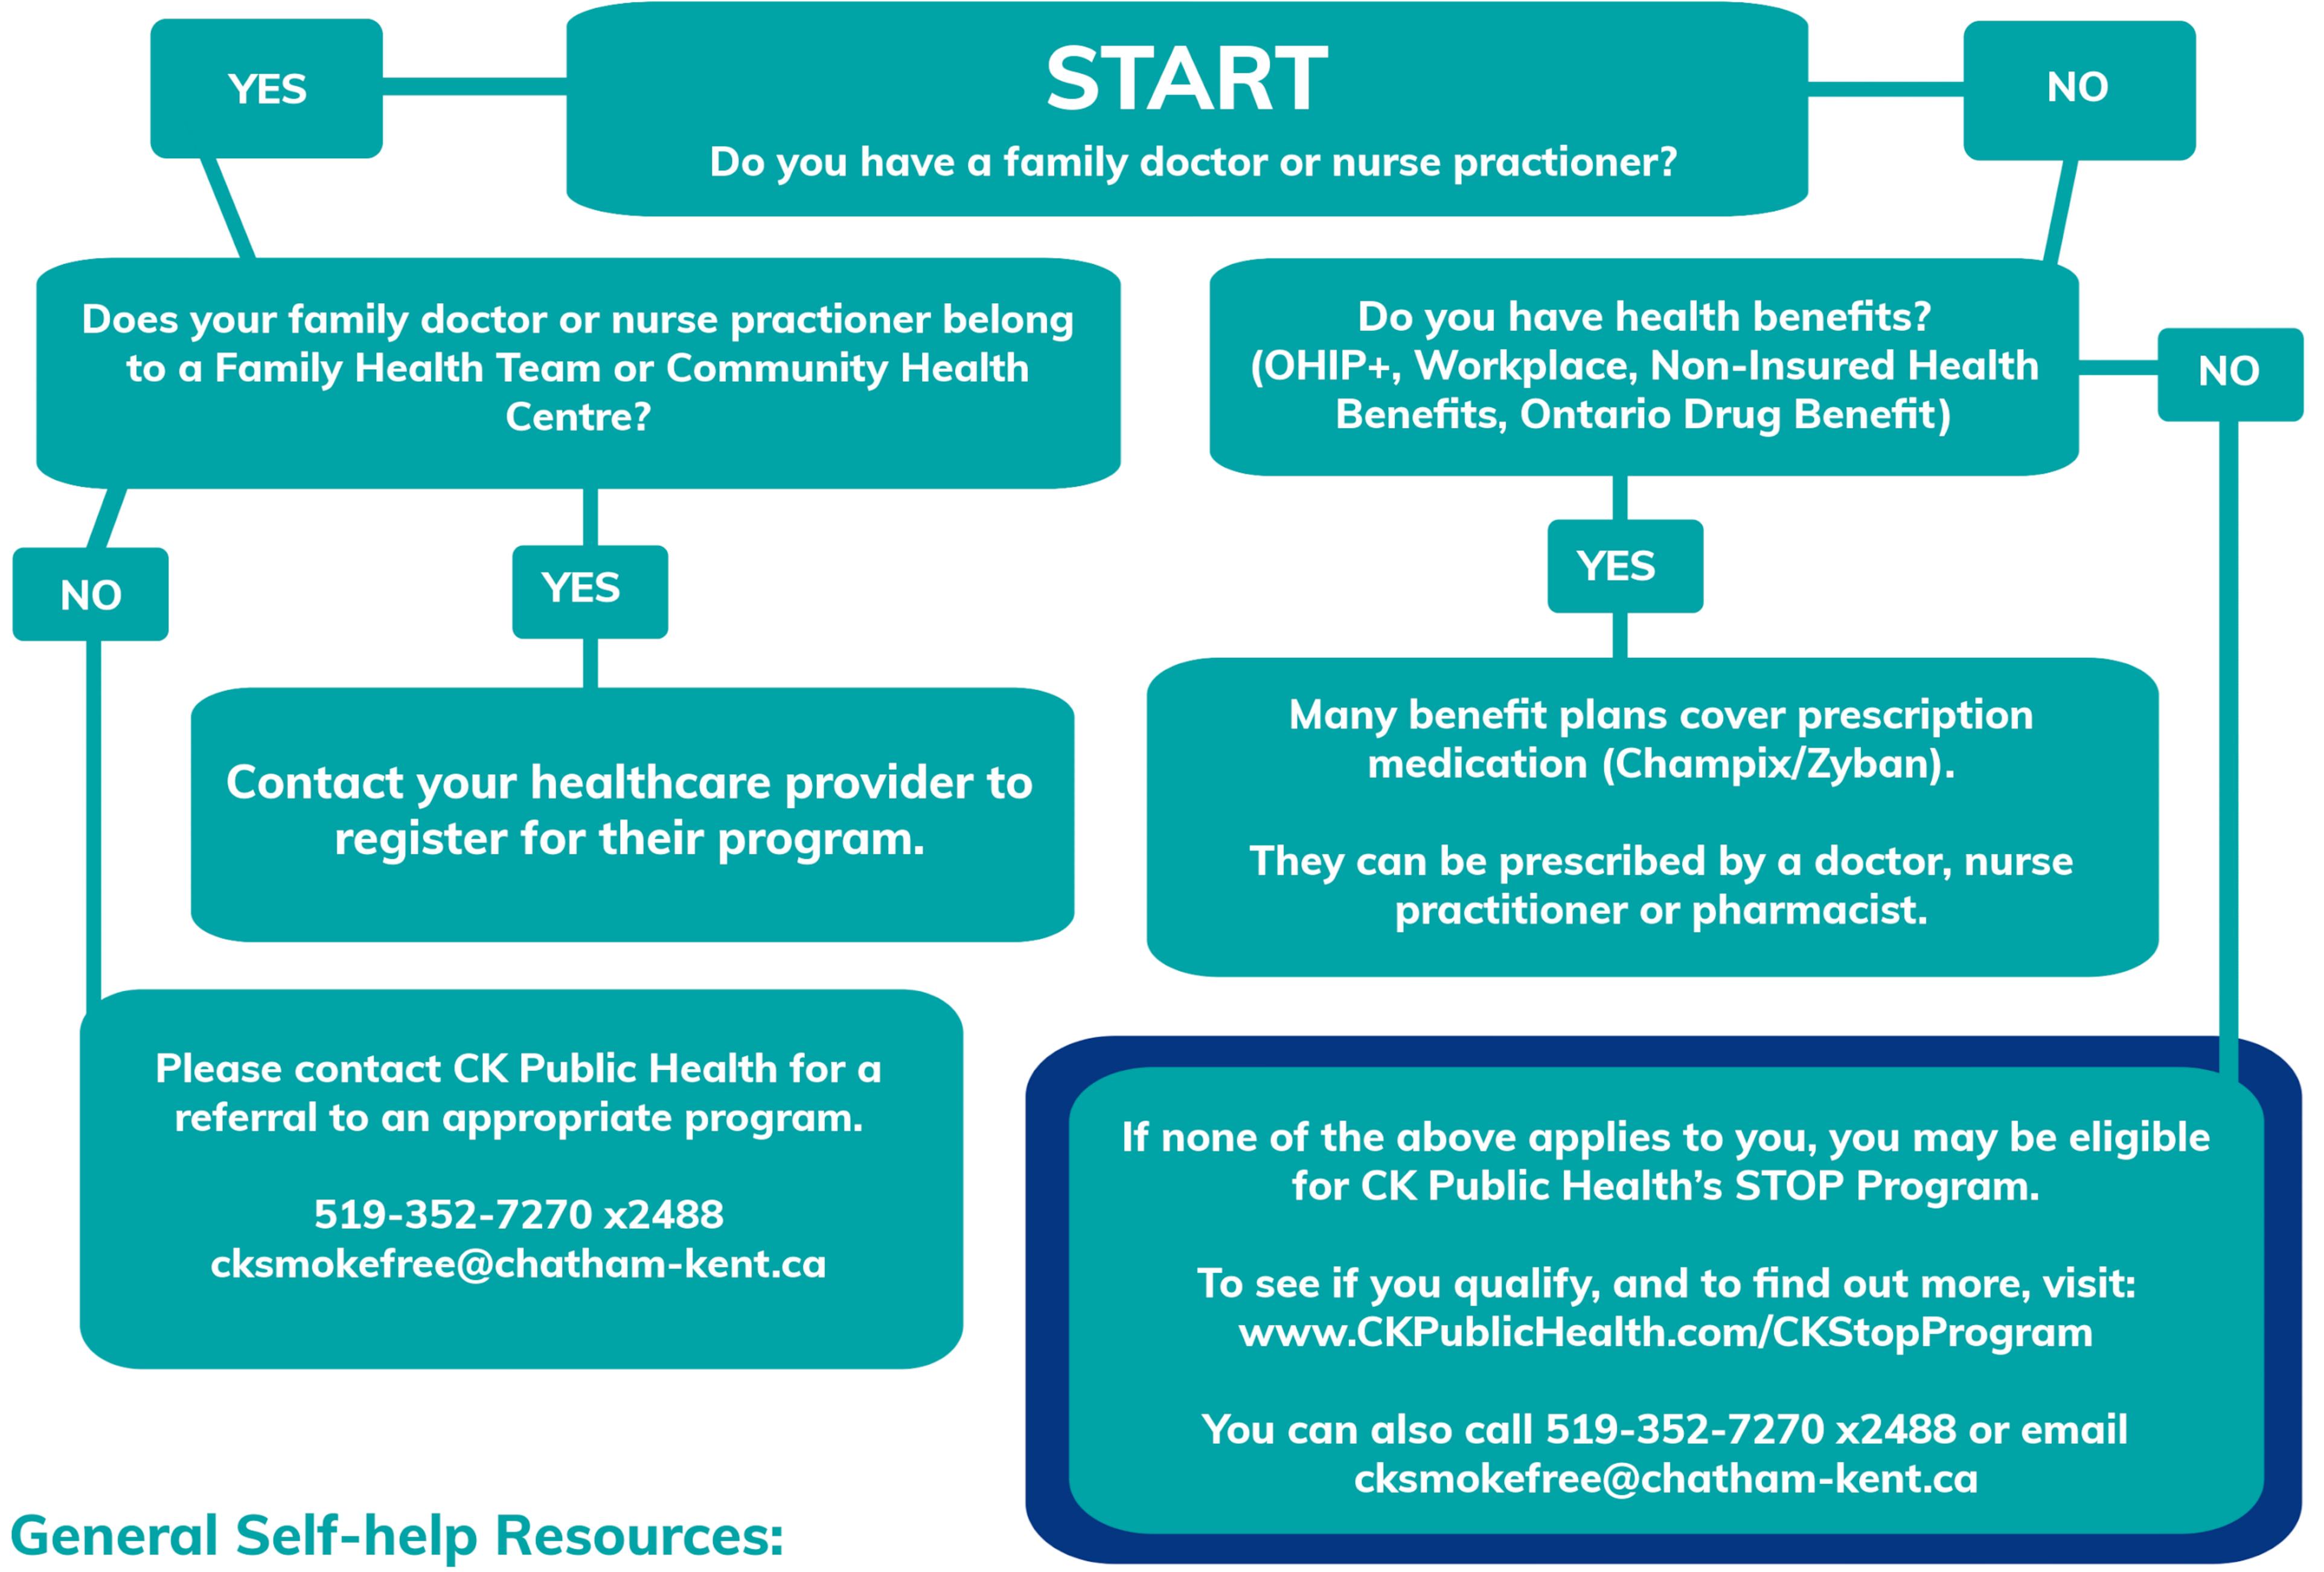

## Free Quit Smoking Resources in Chatham-Kent

Use the questionnaire on the reverse side to determine who you should contact.